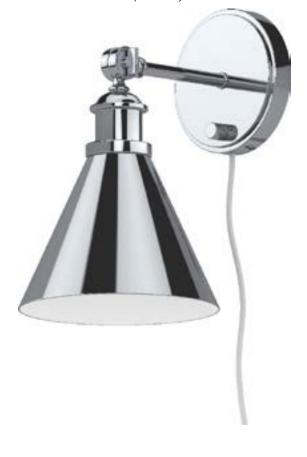

V4981-93

1-Light Wall Sconce

Catalog #:

Туре:

Project:

Prepared By:

## **Specifications**

| Specimento.is              |                      |
|----------------------------|----------------------|
| Type of Lighting           | Indoor               |
| Height (in.)               | 11 1/2               |
| Width (in.)                | 7                    |
| Depth (in.)                | 9 1/2                |
| Finish                     | Polished Nickel      |
| Main Material              | Steel                |
| Installation Location      | Damp Location        |
| Light #                    | 1                    |
| Watts per Light (W)        | 60                   |
| Total Wattage (W)          | 60                   |
| Light Bulb(s) Included?    | No                   |
| Dimmable?                  | Yes                  |
| Socket Base                | Med. (E26)           |
| Voltage (Volts)            | 120                  |
| Shade Height (in.)         | 5 3/4                |
| Shade Width (in.)          | 7                    |
| Light Direction            | Ambinet (Adjustable) |
| Switch Included?           | Yes                  |
| Switch Style               | Rotary ON/OFF        |
| Cord Length (ft.)          | 6 (With Plug)        |
| Cord Color                 | Clear                |
| Mounting Deck Height (in.) | 1                    |
| Mounting Deck Width (in.)  | 5                    |
| Mounting Deck Shape        | Round                |
| Safety Ratings             | ETL                  |
| Assembly                   | Assembly Required    |
|                            |                      |